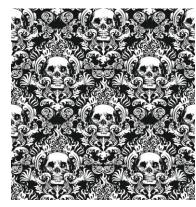

Merriment Charcoal NUS3146 (52.07cm x 5.49m) Sample ref: pswallpaper-CHARCOALMERRIMENT

Newport Brick NUS2064 (52.07cm x 5.49m) Sample ref: pswallpaper-NEWPORTBRICK

Paws On Black & White NUS3675 (52.07cm x 5.49m) Sample ref: pswallpaper-BLACKANDWHITEPAWSON