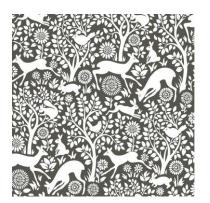

Merriment Charcoal NUS3146 (52.07cm x 5.49m) Sample ref: pswallpaper-CHARCOALMERRIMENT

Newport Brick NUS2064 (52.07cm x 5.49m) Sample ref: pswallpaper-NEWPORTBRICK

Paws On Black & White NUS3675 (52.07cm x 5.49m) Sample ref: pswallpaper-BLACKANDWHITEPAWSON