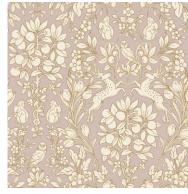

Enchanted Taupe
NUS4478 (52.07cm x 5.49m)
Sample ref: pswallpaperENCHANTEDTAUPE

**Fieri Black**NUS4551 (52.07cm x 5.49m)
Sample ref: pswallpaper-FIERIBLACK

**Fieri Grey** NUS4552 (52.07cm x 5.49m) Sample ref: pswallpaper-FIERIGREY