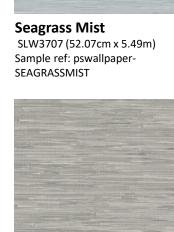

**Tibetan Grasscloth Teal**NUS3337 (52.07cm x 5.49m)
Sample ref: pswallpaperTIBETANGRASSCLOTHTEAL

Sweet Safari Green NUS4851 (52.07cm x 5.49m) Sample ref: pswallpaper-SWEETSAFARIGREEN

**Terrene Blue**NUS3622 (52.07cm x 5.49m)
Sample ref: pswallpaper-TERRENEBLUE