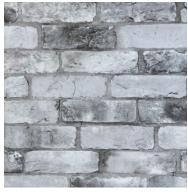

Imprint Black NUS3500 (52.07cm x 5.49m) Sample ref: pswallpaper-IMPRINTBLACK

**London Brick Grey** NUS3550 (52.07cm x 5.49m) Sample ref: pswallpaper-GREYLONDONBRICK

**Maui Blue** NUS3148 (52.07cm x 5.49m) Sample ref: pswallpaper-MAUIBLUE

Merriment Charcoal NUS3146 (52.07cm x 5.49m) Sample ref: pswallpaper-CHARCOALMERRIMENT

Newport Brick NUS2064 (52.07cm x 5.49m) Sample ref: pswallpaper-NEWPORTBRICK

Paws On Black & White NUS3675 (52.07cm x 5.49m) Sample ref: pswallpaper-BLACKANDWHITEPAWSON

**Treetops**NU2394 (52.07cm x 5.49m)
Sample ref: pswallpaper-TREETOPS

Unicorn Stamp NU4856 (52.07cm x 5.49m) Sample ref: pswallpaper-UNICORNSTAMP

West End Brick NU2214 (52.07cm x 5.49m) Sample ref: pswallpaper-WESTENDBRICK