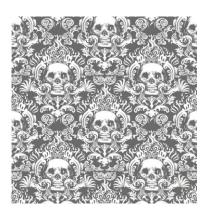

Merriment Charcoal NUS3146 (52.07cm x 5.49m) Sample ref: pswallpaper-CHARCOALMERRIMENT

Newport Brick NUS2064 (52.07cm x 5.49m) Sample ref: pswallpaper-NEWPORTBRICK

Paws On Black & White NUS3675 (52.07cm x 5.49m) Sample ref: pswallpaper-BLACKANDWHITEPAWSON