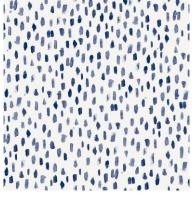

Astrilde NUS3259 (52.07cm x 5.49m) Sample ref: pswallpaper-ASTRILDE

Bindu Blue SLW3701 (52.07cm x 5.49m) Sample ref: pswallpaper-BINDUBLUE

**Birch Tree** NU1650 (52.07cm x 5.49m) Sample ref: pswallpaper-BIRCHTREE