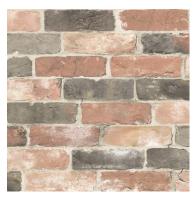

Imprint Black NUS3500 (52.07cm x 5.49m) Sample ref: pswallpaper-IMPRINTBLACK

**London Brick Grey** NUS3550 (52.07cm x 5.49m) Sample ref: pswallpaper-GREYLONDONBRICK

**Maui Blue** NUS3148 (52.07cm x 5.49m) Sample ref: pswallpaper-MAUIBLUE

Merriment Charcoal NUS3146 (52.07cm x 5.49m) Sample ref: pswallpaper-CHARCOALMERRIMENT

Newport Brick NUS2064 (52.07cm x 5.49m) Sample ref: pswallpaper-NEWPORTBRICK

Paws On Black & White NUS3675 (52.07cm x 5.49m) Sample ref: pswallpaper-BLACKANDWHITEPAWSON