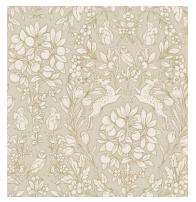

Enchanted Taupe
NUS4478 (52.07cm x 5.49m)
Sample ref: pswallpaperENCHANTEDTAUPE

**Fieri Black**NUS4551 (52.07cm x 5.49m)
Sample ref: pswallpaper-FIERIBLACK

**Fieri Grey** NUS4552 (52.07cm x 5.49m) Sample ref: pswallpaper-FIERIGREY