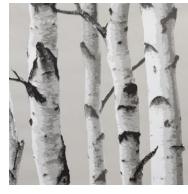

Astrilde NUS3259 (52.07cm x 5.49m) Sample ref: pswallpaper-ASTRILDE

Bindu Blue SLW3701 (52.07cm x 5.49m) Sample ref: pswallpaper-BINDUBLUE

**Birch Tree** NU1650 (52.07cm x 5.49m) Sample ref: pswallpaper-BIRCHTREE