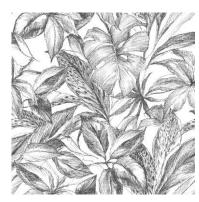

**Treetops**NU2394 (52.07cm x 5.49m)
Sample ref: pswallpaper-TREETOPS

Unicorn Stamp NU4856 (52.07cm x 5.49m) Sample ref: pswallpaper-UNICORNSTAMP

West End Brick NU2214 (52.07cm x 5.49m) Sample ref: pswallpaper-WESTENDBRICK